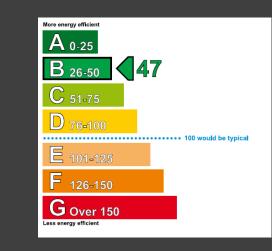

# **CASE STUDY** NTU DISPLAY ENERGY CERTIFICATES

AND A DI

Annual provision of all Display Energy Certificates for Nottingham Trent University's portfolio of publicly accessed properties.

The surveys, production and lodgement of the DEC's are completed over a 4 week period.

### **ALLSOP CONSULT LTD SERVICES**

Production and lodgement of 40+
Display Energy Certificates on an annual basis.

DELIVERING LOW ENERGY AND LOW CARBON BUILDING SERVICES SOLUTIONS